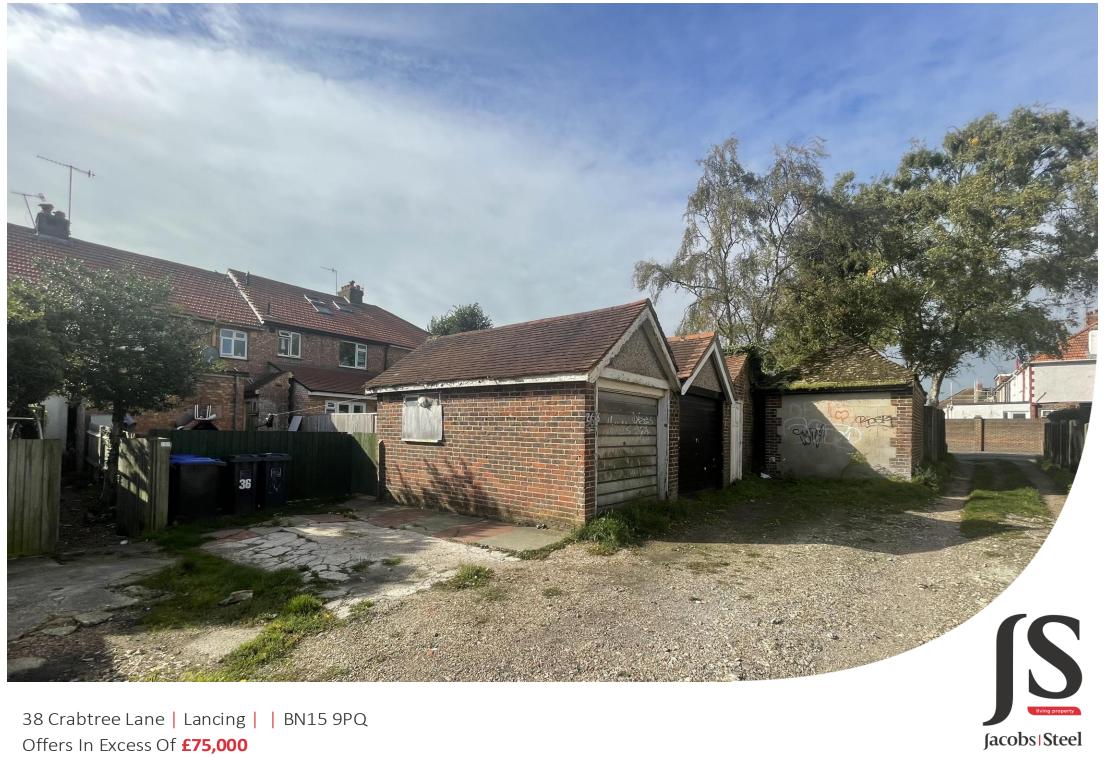

38 Crabtree Lane | Lancing | | BN15 9PQ Offers In Excess Of **£75,000** 

A parcel of land and three garages to the rear of Crabtree Lane. Ideally suited for storage or investment.

## O Bedrooms

A parcel of land and three garages to the rear of Crabtree Lane.

Ideally suited for storage or investment.

%epcGraph c 1 330%